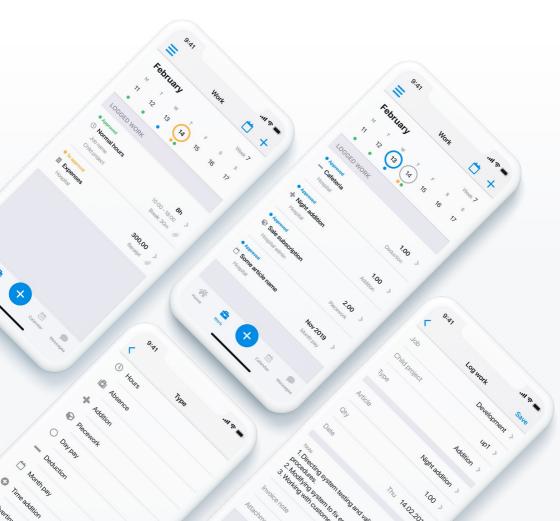

# Work

You can log your work in this section, as well as confirm details of previously-logged work.

There are two ways to log your work: you can either confirm scheduled working hours that have been set by your manager, or you can manually log work by pressing "+" in the header.

By pressing "+" to manually log work, you can also log absences or non-hourly work. If you log an absence, you will also have the option to compose a message and notify your manager.

## • Manual Work Logging

To manually log work or an absence, simply select the desired day in the workweek calendar and then press "+". Once logged, you will see the work appear on the selected day.

## Existing Work Schedule

If you already have work scheduled for the current day, but haven't logged it yet, then you will see a gray dot in the workweek calendar reminding you that it has not yet been logged.

## Deleting Logged Work

You can delete logged work by swiping the suggested work row to the left, or edit it by opening its details with a tap.

You can easily log your work by swiping the suggested work to the right, or edit it by opening its details with a tap