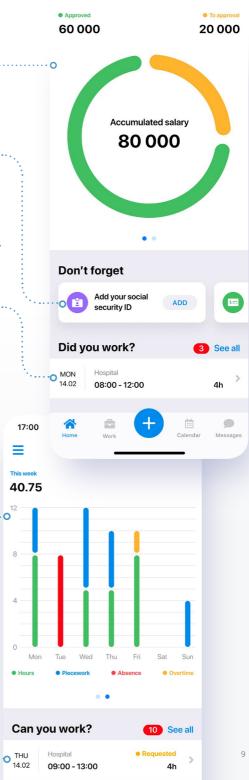

#### Accumulated Salary •

This widget shows total amount of accumulated salary for this month.

#### Notifications •••

This area shows notifications in case of:

- Missing profile information
- New electronic agreements awaiting your signature

A button gives you the option of acting immediately upon the notification content.

## Schedule Reminders •

This notification appears on the Home Screen at the end of a scheduled workday. You can easily log work as-is by swiping the suggested work row to the right, or you can choose to edit it by opening its details with a tap.

Summary Chart •

This chart shows total amount of hours, pieceworks, absence and overtime for this week.

## Shift Requests o----

You can see incoming shift requests and accept or decline them right from the Home screen.

- Swipe the suggested shift row to the right to accept it
- Swipe the suggested shift row to the left to decline it
- Tap on the shift request to open its details

Shift requests will be displayed on the Home screen. You can check for shifts more than a 1 week away in the Calendar.