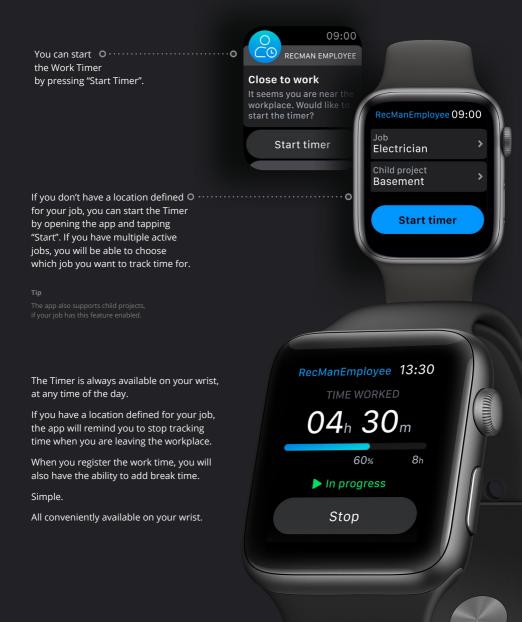

# Apple Watch

When you have the *RecMan Employee* iOS app installed, the Apple Watch app will also be available to install from the Watch app on iOS.

RecMan

© 2020