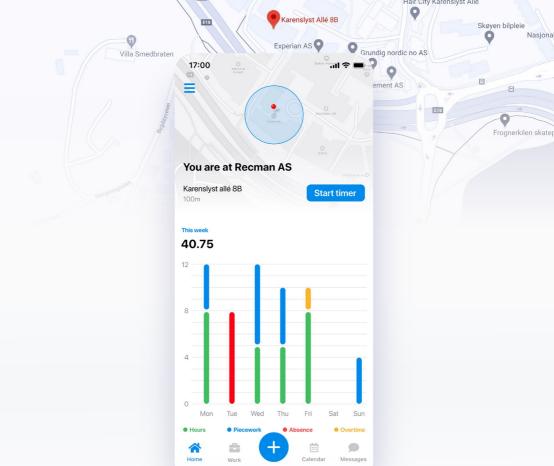

## Geolocation and Tracking Reminders

The Geolocation feature allows you to turn on tracking reminders, which appear as push notifications.

#### How it works

- 1. Allow the app to send you notifications (do this in the app settings).
- 2. Allow the app to use your current location (do this in the app settings).
- 3. Go to settings in My Jobs and turn on the "Remind Me At Location" feature.
- 4. Set up you job location and trigger zone.
- 5. Save changes.

Now, the next time you approach your job location, a helpful notification will remind you to start your Work Timer.

Tapping the notification will open the app, and you will be taken directly to the Timer Screen.

If the Timer is still running when you leave the workplace, a notification will remind you to stop the Timer.