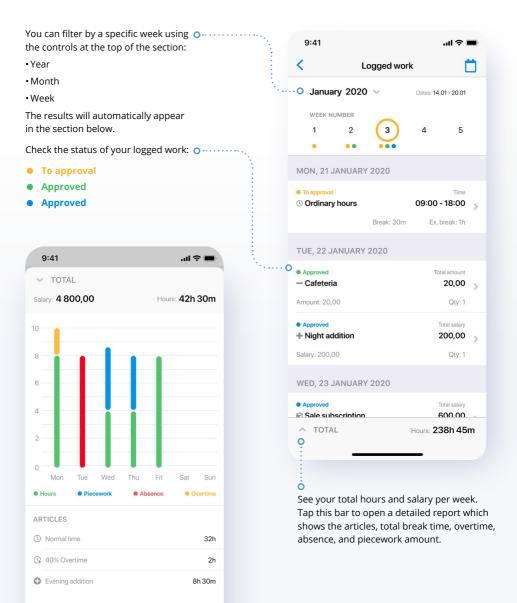

# Logged Work

The Logged Work section lists all your work that has been logged for a specific week. From here, you can open each specific work log to see more details.

By default, the current work week appears upon opening the Logged Work section, but you can also filter it by specific weeks.

#### Paycheck Overview

Tap the Total Bar to see a summary of your total work time, breaks and overtime, as well as distribution per article.

| 9:41        | e In     | -        | 9:41                             | <b>—</b> \$ ان. | • | 9:41                                                                                                                                                                                                                                                                                                                                                                                                                                                                                                                                                                                                                                                                                                                                                                                                                                                                                                                                                                                                                                                                                                                                                                                                                                                                                                                                                                                                                                                                                                                                                                                                                                                                                                                                                                                                                                                                                                                                                                                                                                                                                                                  |              | all 🗢 🔳           |
|-------------|----------|----------|----------------------------------|-----------------|---|-----------------------------------------------------------------------------------------------------------------------------------------------------------------------------------------------------------------------------------------------------------------------------------------------------------------------------------------------------------------------------------------------------------------------------------------------------------------------------------------------------------------------------------------------------------------------------------------------------------------------------------------------------------------------------------------------------------------------------------------------------------------------------------------------------------------------------------------------------------------------------------------------------------------------------------------------------------------------------------------------------------------------------------------------------------------------------------------------------------------------------------------------------------------------------------------------------------------------------------------------------------------------------------------------------------------------------------------------------------------------------------------------------------------------------------------------------------------------------------------------------------------------------------------------------------------------------------------------------------------------------------------------------------------------------------------------------------------------------------------------------------------------------------------------------------------------------------------------------------------------------------------------------------------------------------------------------------------------------------------------------------------------------------------------------------------------------------------------------------------------|--------------|-------------------|
| C Payo      | hecks    |          | < α                              | Details         |   | <                                                                                                                                                                                                                                                                                                                                                                                                                                                                                                                                                                                                                                                                                                                                                                                                                                                                                                                                                                                                                                                                                                                                                                                                                                                                                                                                                                                                                                                                                                                                                                                                                                                                                                                                                                                                                                                                                                                                                                                                                                                                                                                     | Details      |                   |
|             |          |          | 14 FEBRUARY 2020                 |                 |   | 14 FEBRUARY 20                                                                                                                                                                                                                                                                                                                                                                                                                                                                                                                                                                                                                                                                                                                                                                                                                                                                                                                                                                                                                                                                                                                                                                                                                                                                                                                                                                                                                                                                                                                                                                                                                                                                                                                                                                                                                                                                                                                                                                                                                                                                                                        | 20           |                   |
| Latest      |          |          | () Overtime 100%                 | 1 600,00        |   | Overtime 100%                                                                                                                                                                                                                                                                                                                                                                                                                                                                                                                                                                                                                                                                                                                                                                                                                                                                                                                                                                                                                                                                                                                                                                                                                                                                                                                                                                                                                                                                                                                                                                                                                                                                                                                                                                                                                                                                                                                                                                                                                                                                                                         |              | 1 600,00          |
| 4 FEB 2020  | 7 850,00 |          | Quantity: 2                      | Salary: 200,00  |   | Quantity: 2                                                                                                                                                                                                                                                                                                                                                                                                                                                                                                                                                                                                                                                                                                                                                                                                                                                                                                                                                                                                                                                                                                                                                                                                                                                                                                                                                                                                                                                                                                                                                                                                                                                                                                                                                                                                                                                                                                                                                                                                                                                                                                           |              | Salary: 200,00    |
| 4 FEB 2020  | 7850,00  | 4        | \$ Fixed salary                  | 700,00          |   | \$ Fixed salary                                                                                                                                                                                                                                                                                                                                                                                                                                                                                                                                                                                                                                                                                                                                                                                                                                                                                                                                                                                                                                                                                                                                                                                                                                                                                                                                                                                                                                                                                                                                                                                                                                                                                                                                                                                                                                                                                                                                                                                                                                                                                                       |              | 700,00            |
| 0 JAN 2020  | 8 000,00 | >        | Quantity: 8                      | Salary: 100,00  |   | Quantity: 8                                                                                                                                                                                                                                                                                                                                                                                                                                                                                                                                                                                                                                                                                                                                                                                                                                                                                                                                                                                                                                                                                                                                                                                                                                                                                                                                                                                                                                                                                                                                                                                                                                                                                                                                                                                                                                                                                                                                                                                                                                                                                                           |              | Salary: 100,00    |
| 019         |          |          | 13 FEBRUARY 2020                 |                 |   | ✓ TOTAL                                                                                                                                                                                                                                                                                                                                                                                                                                                                                                                                                                                                                                                                                                                                                                                                                                                                                                                                                                                                                                                                                                                                                                                                                                                                                                                                                                                                                                                                                                                                                                                                                                                                                                                                                                                                                                                                                                                                                                                                                                                                                                               |              |                   |
|             |          |          | \$ Prepayments                   | 100,00          |   | Salary: 4 800,00                                                                                                                                                                                                                                                                                                                                                                                                                                                                                                                                                                                                                                                                                                                                                                                                                                                                                                                                                                                                                                                                                                                                                                                                                                                                                                                                                                                                                                                                                                                                                                                                                                                                                                                                                                                                                                                                                                                                                                                                                                                                                                      |              | Hours: 238h 45m   |
| 01 DEC 2019 | 7 900,00 | >        | Quantity: 1                      | Salary: 100,00  |   | ARTICLES                                                                                                                                                                                                                                                                                                                                                                                                                                                                                                                                                                                                                                                                                                                                                                                                                                                                                                                                                                                                                                                                                                                                                                                                                                                                                                                                                                                                                                                                                                                                                                                                                                                                                                                                                                                                                                                                                                                                                                                                                                                                                                              |              |                   |
| 4 NOV 2019  | 8 000,00 | >        | Overtime 50%                     | 800,00          |   | O Timelønn                                                                                                                                                                                                                                                                                                                                                                                                                                                                                                                                                                                                                                                                                                                                                                                                                                                                                                                                                                                                                                                                                                                                                                                                                                                                                                                                                                                                                                                                                                                                                                                                                                                                                                                                                                                                                                                                                                                                                                                                                                                                                                            |              | 209h              |
| 4 OCT 2019  | 8 000,00 | >        | Quantity: 2                      | Salary: 200,00  |   | 40% Overtid     40%     Overtid     40%     Overtid     40%     Overtid     40%     Overtid     40%     A     A     A     A     A     A     A     A     A     A     A     A     A     A     A     A     A     A     A     A     A     A     A     A     A     A     A     A     A     A     A     A     A     A     A     A     A     A     A     A     A     A     A     A     A     A     A     A     A     A     A     A     A     A     A     A     A     A     A     A     A     A     A     A     A     A     A     A     A     A     A     A     A     A     A     A     A     A     A     A     A     A     A     A     A     A     A     A     A     A     A     A     A     A     A     A     A     A     A     A     A     A     A     A     A     A     A     A     A     A     A     A     A     A     A     A     A     A     A     A     A     A     A     A     A     A     A     A     A     A     A     A     A     A     A     A     A     A     A     A     A     A     A     A     A     A     A     A     A     A     A     A     A     A     A     A     A     A     A     A     A     A     A     A     A     A     A     A     A     A     A     A     A     A     A     A     A     A     A     A     A     A     A     A     A     A     A     A     A     A     A     A     A     A     A     A     A     A     A     A     A     A     A     A     A     A     A     A     A     A     A     A     A     A     A     A     A     A     A     A     A     A     A     A     A     A     A     A     A     A     A     A     A     A     A     A     A     A     A     A     A     A     A     A     A     A     A     A     A     A     A     A     A     A     A     A     A     A     A     A     A     A     A     A     A     A     A     A     A     A     A     A     A     A     A     A     A     A     A     A     A     A     A     A     A     A     A     A     A     A     A     A     A     A     A     A     A     A     A     A     A     A     A     A     A     A     A     A     A     A     A     A     A     A     A     A     A     A     A     A     A     A     A |              | 7h 30m            |
| 4 001 2015  | 8 000,00 | <u></u>  | 12 FEBRUARY 2020                 |                 |   | (UNAS)                                                                                                                                                                                                                                                                                                                                                                                                                                                                                                                                                                                                                                                                                                                                                                                                                                                                                                                                                                                                                                                                                                                                                                                                                                                                                                                                                                                                                                                                                                                                                                                                                                                                                                                                                                                                                                                                                                                                                                                                                                                                                                                |              | 14h 45m           |
| 2018        |          |          | + Additional hours               | 500,00          |   | Helgetillegg ordination                                                                                                                                                                                                                                                                                                                                                                                                                                                                                                                                                                                                                                                                                                                                                                                                                                                                                                                                                                                                                                                                                                                                                                                                                                                                                                                                                                                                                                                                                                                                                                                                                                                                                                                                                                                                                                                                                                                                                                                                                                                                                               | er           | 81h               |
| 0 SEP 2018  | 7 900,00 | Σ        | Additional nours     Quantity: 1 | Salary: 500,00  |   | Nattillegg                                                                                                                                                                                                                                                                                                                                                                                                                                                                                                                                                                                                                                                                                                                                                                                                                                                                                                                                                                                                                                                                                                                                                                                                                                                                                                                                                                                                                                                                                                                                                                                                                                                                                                                                                                                                                                                                                                                                                                                                                                                                                                            |              | 81h               |
| 01 AUG 2018 | 7 850,00 | ,        | \$ Fixed salary                  | 700,00          |   | 📋 Month pay                                                                                                                                                                                                                                                                                                                                                                                                                                                                                                                                                                                                                                                                                                                                                                                                                                                                                                                                                                                                                                                                                                                                                                                                                                                                                                                                                                                                                                                                                                                                                                                                                                                                                                                                                                                                                                                                                                                                                                                                                                                                                                           |              | 1                 |
|             | , 660,00 | <u> </u> | Quantity: 8                      | Salary: 100,00  |   | 238h 45m                                                                                                                                                                                                                                                                                                                                                                                                                                                                                                                                                                                                                                                                                                                                                                                                                                                                                                                                                                                                                                                                                                                                                                                                                                                                                                                                                                                                                                                                                                                                                                                                                                                                                                                                                                                                                                                                                                                                                                                                                                                                                                              | 6h 15m       | 245h              |
| 24 JUL 2018 | 7 850,00 | >        | 11 FEBRUARY 2020                 |                 |   | Hours excl. break                                                                                                                                                                                                                                                                                                                                                                                                                                                                                                                                                                                                                                                                                                                                                                                                                                                                                                                                                                                                                                                                                                                                                                                                                                                                                                                                                                                                                                                                                                                                                                                                                                                                                                                                                                                                                                                                                                                                                                                                                                                                                                     | Break        | Hours incl. break |
| 4 JUN 2018  | 8 000,00 | >        | ∧ TOTAL                          | Hours: 238h 45m |   | 7h 30m<br>Overtime                                                                                                                                                                                                                                                                                                                                                                                                                                                                                                                                                                                                                                                                                                                                                                                                                                                                                                                                                                                                                                                                                                                                                                                                                                                                                                                                                                                                                                                                                                                                                                                                                                                                                                                                                                                                                                                                                                                                                                                                                                                                                                    | -<br>Absence | 2<br>Piecework    |
|             |          |          |                                  |                 |   | Overdine                                                                                                                                                                                                                                                                                                                                                                                                                                                                                                                                                                                                                                                                                                                                                                                                                                                                                                                                                                                                                                                                                                                                                                                                                                                                                                                                                                                                                                                                                                                                                                                                                                                                                                                                                                                                                                                                                                                                                                                                                                                                                                              | AUGHICE      | - ROOWOIK         |