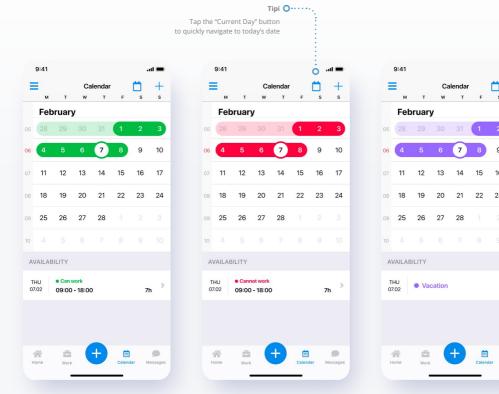

# Calendar

The Calendar section lets you set your availability, log vacations, create shifts, accept or decline shift requests, and check the status of shift requests. All activities are displayed on the Calendar, and will remain available for your tracking purposes.

## Availability

To set your availability, select the desired day on the Calendar, tap "+" and then select "Status" under Availability.

You will have 3 different options:

- Can work
- **Cannot work**
- Vacation

After completing and saving your option, your availability will be highlighted on the Calendar in its corresponding color.

.al 🗰

+

s

9 10

16 17

23

24

## Shiftst

Shifts displayed on the Calendar can have 3 different statuses:

- Requested shift
- Accepted shift
- Confirmed shift

All shift requests will automatically appear in your calendar. As on the Home screen, the shift request will appear for the appropriate day. You can accept a shift by swiping the suggested work to the right, decline it swiping to the left, or open its details with a tap.

If you accept a shift request, its status on the calendar will change to "Accepted shift". Once the shift is approved by your manager, its status will change to "Confirmed shift".

## Create shift •

Select the desired day on the calendar, press **"+"** and select "Create shift". After saving the shift details, it will be visible on the calendar with "Accepted shift" status.

|    | 9:41         |                  |          |     |         | •             | al 🚍                |
|----|--------------|------------------|----------|-----|---------|---------------|---------------------|
| Ξ  |              |                  | Calendar |     |         | Ö             | +                   |
|    | м            | т                |          | т   | F       | S             | S                   |
|    | Feb          | ruary            | /        |     |         |               |                     |
| 05 |              |                  |          |     | 1       | 2             | 3                   |
| 06 | 4            | 5                | 6        | 7   | 8       | 9             | 10                  |
| 07 | 11           | 12               | 13       | 14  | 15      | 16            | 17                  |
| 80 | 18           | 19               | 20       | 21  | 22      | 23            | 24                  |
| 09 | 25           | 26               | 27       | 28  |         |               |                     |
| 10 |              |                  |          |     |         |               |                     |
| C  | an you       | work t           | his shi  | ft? |         |               |                     |
|    | HU<br>7.02   | Hospita<br>09:00 | - 13:00  |     | • Re    | equester<br>4 | >                   |
|    |              |                  |          |     |         |               |                     |
|    |              |                  |          |     |         |               |                     |
|    | <b>M</b> ome | Work             |          | +   | Calend  |               | <b>S</b><br>essages |
|    |              | WORK             |          |     | 2 Jieno |               |                     |