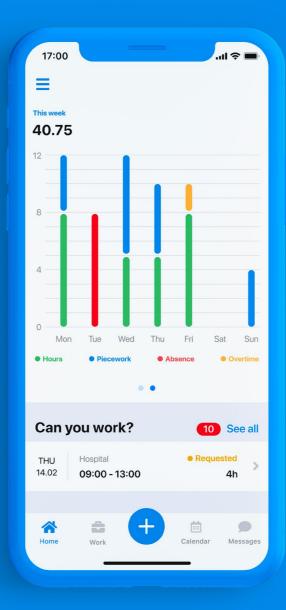

Summary Chart •

This chart shows total amount of hours, pieceworks, absence and overtime for this week.

## Shift Requests o----

You can see incoming shift requests and accept or decline them right from the Home screen.

- Swipe the suggested shift row to the right to accept it
- Swipe the suggested shift row to the left to decline it
- Tap on the shift request to open its details

Shift requests will be displayed on the Home screen. You can check for shifts more than a 1 week away in the Calendar.