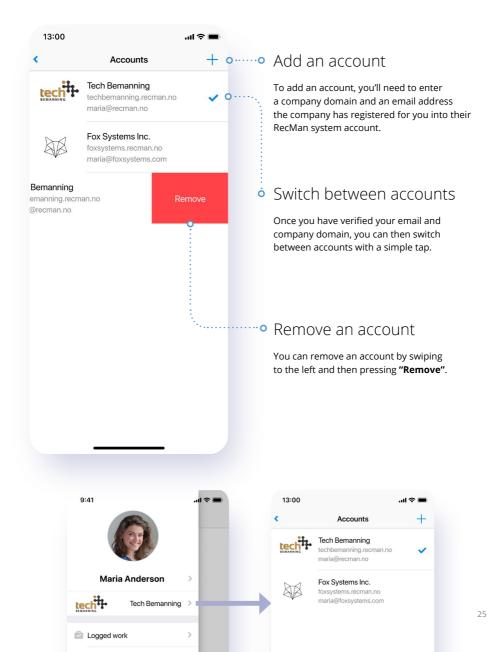

## Accounts

The Accounts section allows you to administer accounts with different employers. If you work for two or more companies simultaneously, you can easily switch between them to log work.