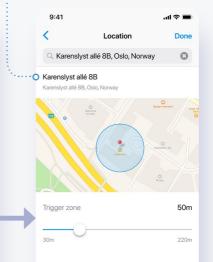

# My Jobs

The My Jobs section displays your *Active* and *Inactive* jobs. From here, you can also create or edit job details and set your workplace location, in order to receive time tracking reminders.

#### • Workplace Location

To set your workplace location, select the job and toggle the "Remind me at a location" setting on.

A location row will appear. Tap it to search for the required location, or simply select **"Use current location"**. After setting the location, set the zone that will trigger a push notification and then save your changes.