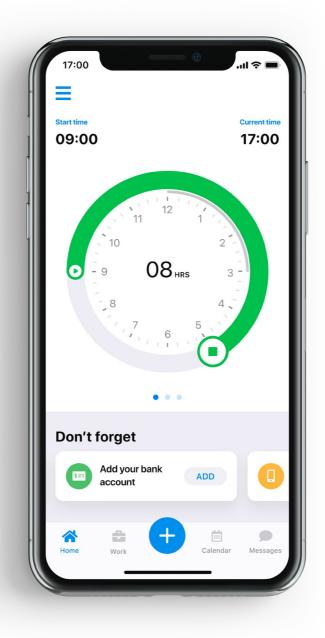

# Home Screen

When you open the app, the very first screen you'll see is the Home Screen, which displays timely information like current notifications, reminders of scheduled work and shift requests, and gives you the ability to respond by logging work and accepting or declining shifts.

When in use, the exclusive new Work Timer feature is also displayed on the Home Screen.

Once you've started the Work Timer, you can easily track your work time by visiting the Home Screen and checking your hours.

Simply put: the Home Screen acts as your very own personal assistant, keeping all your key information in one place.

#### Accumulated Salary •

This widget shows total amount of accumulated salary for this month.

#### Notifications •••

This area shows notifications in case of:

- Missing profile information
- New electronic agreements awaiting your signature

A button gives you the option of acting immediately upon the notification content.

## Schedule Reminders •

This notification appears on the Home Screen at the end of a scheduled workday. You can easily log work as-is by swiping the suggested work row to the right, or you can choose to edit it by opening its details with a tap.