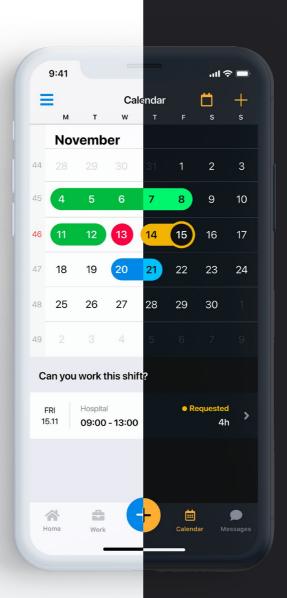

# Calendar

The Calendar section lets you set your availability, log vacations, create shifts, accept or decline shift requests, and check the status of shift requests. All activities are displayed on the Calendar, and will remain available for your tracking purposes.

## Availability

To set your availability, select the desired day on the Calendar, tap "+" and then select "Status" under Availability.

You will have 3 different options:

- Can work
- **Cannot work**
- Vacation

After completing and saving your option, your availability will be highlighted on the Calendar in its corresponding color.

.al 🗰

+

s

9 10

16 17

23

24

## Shiftst

Shifts displayed on the Calendar can have 3 different statuses:

- Requested shift
- Accepted shift
- Confirmed shift

All shift requests will automatically appear in your calendar. As on the Home screen, the shift request will appear for the appropriate day. You can accept a shift by swiping the suggested work to the right, decline it swiping to the left, or open its details with a tap.

If you accept a shift request, its status on the calendar will change to "Accepted shift". Once the shift is approved by your manager, its status will change to "Confirmed shift".