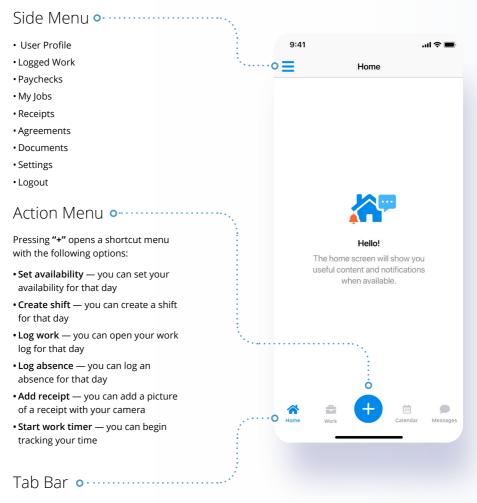

# Main Interface

The main interfacehas a large content area, and features three elements: the Side Menu, Action Menu, and Tab Bar.

- Home
- Work
- Actions menu
- Calendar
- Messages

Note

Some of the elements and features described in this guide may not be available, depending on your user rights.

# Home Screen

When you open the app, the very first screen you'll see is the Home Screen, which displays timely information like current notifications, reminders of scheduled work and shift requests, and gives you the ability to respond by logging work and accepting or declining shifts.

When in use, the exclusive new Work Timer feature is also displayed on the Home Screen.

Once you've started the Work Timer, you can easily track your work time by visiting the Home Screen and checking your hours.

Simply put: the Home Screen acts as your very own personal assistant, keeping all your key information in one place.