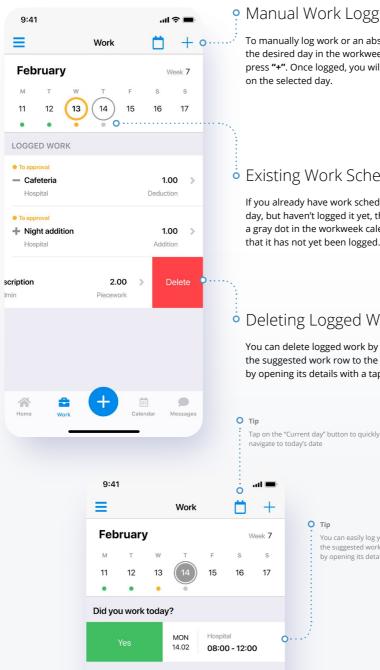

# Work

You can log your work in this section, as well as confirm details of previously-logged work.

There are two ways to log your work: you can either confirm scheduled working hours that have been set by your manager, or you can manually log work by pressing "+" in the header.

By pressing "+" to manually log work, you can also log absences or non-hourly work. If you log an absence, you will also have the option to compose a message and notify your manager.

## • Manual Work Logging

To manually log work or an absence, simply select the desired day in the workweek calendar and then press "+". Once logged, you will see the work appear on the selected day.

## Existing Work Schedule

If you already have work scheduled for the current day, but haven't logged it yet, then you will see a gray dot in the workweek calendar reminding you that it has not yet been logged.

## Deleting Logged Work

You can delete logged work by swiping the suggested work row to the left, or edit it by opening its details with a tap.

You can easily log your work by swiping the suggested work to the right, or edit it by opening its details with a tap