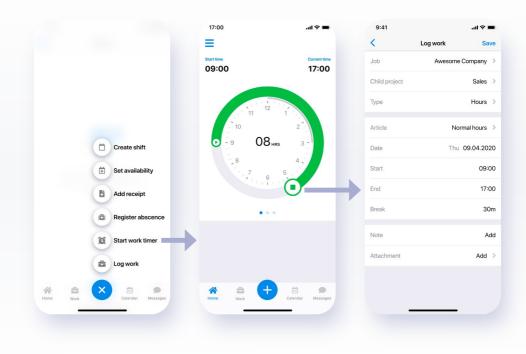

# Time Tracker

The Work Timer feature is a precise, simple and effortless way to track work. You can even set tracking notifications to start the Timer when you approach the workplace, or to stop the Timer when you leave the workplace.

## Start Timer

To start the work timer, press the Action Menu button and select **"Start Work Timer"**.

Once it has started, you can check your tracked time on the Home Screen.

## Stop Timer

To stop the work timer and log your time, press **"Stop"**. From here, you will be able to edit the information and save it.

After saving, your logged time will be visible in the Work section for the appropriate date. Please note that you cannot pause the timer.